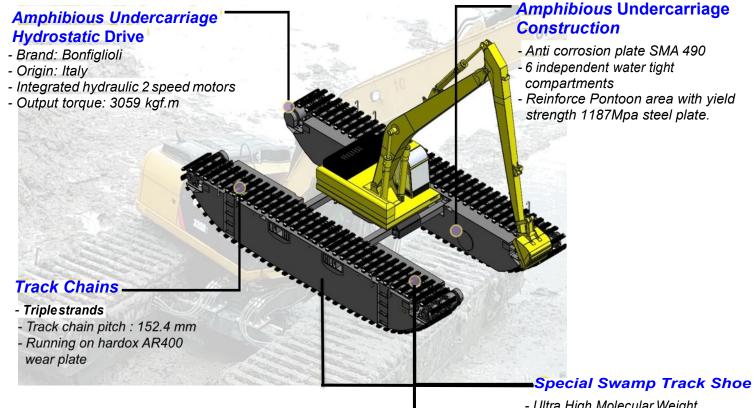

## **FEATURES**

- Ultra High Molecular Weight Polyethylene (UHMWPE)
- High strength and quality material.
- 10000 hours warranty

## Side Pontoon&Spud

- To ensure stability while doing dredging activity in deeper area.
- 2 or 4 spud system.

| GROUND PRESSURE (HARD)          | 0.43 Kg/cm2 |
|---------------------------------|-------------|
| GROUND PRESSURE (SOFT)          | 0.21 Kg/cm2 |
| MAXIMUM TORQUE                  | 3059 Kgf.m  |
| FLOAT CAPACITY/<br>TOTAL WEIGHT | 1.24 m3/ton |
|                                 |             |