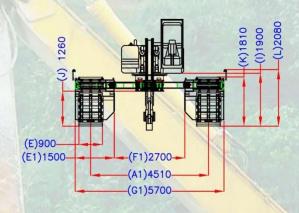

| ITEMS            | UNIT                                                                                                                                                                                                                                                                                                                                                                                                                                                                                                                                                                                                                                                                                                                                                                                                                                                                                                                                                                                                                                                                                                                                                                                                                                                                                                                                                                                                                                                                                                                                                                                                                                                                                                                                                                                                                                                                                                                                                                                                                                                                                                                           | VALUE |       |
|------------------|--------------------------------------------------------------------------------------------------------------------------------------------------------------------------------------------------------------------------------------------------------------------------------------------------------------------------------------------------------------------------------------------------------------------------------------------------------------------------------------------------------------------------------------------------------------------------------------------------------------------------------------------------------------------------------------------------------------------------------------------------------------------------------------------------------------------------------------------------------------------------------------------------------------------------------------------------------------------------------------------------------------------------------------------------------------------------------------------------------------------------------------------------------------------------------------------------------------------------------------------------------------------------------------------------------------------------------------------------------------------------------------------------------------------------------------------------------------------------------------------------------------------------------------------------------------------------------------------------------------------------------------------------------------------------------------------------------------------------------------------------------------------------------------------------------------------------------------------------------------------------------------------------------------------------------------------------------------------------------------------------------------------------------------------------------------------------------------------------------------------------------|-------|-------|
| TRAVEL           | HI AND THE STATE OF THE STATE O | km/h  | 4.2   |
| SPEED            | LO                                                                                                                                                                                                                                                                                                                                                                                                                                                                                                                                                                                                                                                                                                                                                                                                                                                                                                                                                                                                                                                                                                                                                                                                                                                                                                                                                                                                                                                                                                                                                                                                                                                                                                                                                                                                                                                                                                                                                                                                                                                                                                                             | km/h  | 2.3   |
| MAXIMUM GRADIENT |                                                                                                                                                                                                                                                                                                                                                                                                                                                                                                                                                                                                                                                                                                                                                                                                                                                                                                                                                                                                                                                                                                                                                                                                                                                                                                                                                                                                                                                                                                                                                                                                                                                                                                                                                                                                                                                                                                                                                                                                                                                                                                                                |       | 30    |
| WORK EQUIPMENT   | BUCKET CAPACITY                                                                                                                                                                                                                                                                                                                                                                                                                                                                                                                                                                                                                                                                                                                                                                                                                                                                                                                                                                                                                                                                                                                                                                                                                                                                                                                                                                                                                                                                                                                                                                                                                                                                                                                                                                                                                                                                                                                                                                                                                                                                                                                | m3    | 0.7   |
|                  | a. MAX. DIGGING HEIGHT                                                                                                                                                                                                                                                                                                                                                                                                                                                                                                                                                                                                                                                                                                                                                                                                                                                                                                                                                                                                                                                                                                                                                                                                                                                                                                                                                                                                                                                                                                                                                                                                                                                                                                                                                                                                                                                                                                                                                                                                                                                                                                         | mm    | 15610 |
| (6)              | b. MAX. DUMPING HEIGHT                                                                                                                                                                                                                                                                                                                                                                                                                                                                                                                                                                                                                                                                                                                                                                                                                                                                                                                                                                                                                                                                                                                                                                                                                                                                                                                                                                                                                                                                                                                                                                                                                                                                                                                                                                                                                                                                                                                                                                                                                                                                                                         | mm    | 13370 |
| WORKING<br>RANGE | c. MAX. DIGGING DEPTH                                                                                                                                                                                                                                                                                                                                                                                                                                                                                                                                                                                                                                                                                                                                                                                                                                                                                                                                                                                                                                                                                                                                                                                                                                                                                                                                                                                                                                                                                                                                                                                                                                                                                                                                                                                                                                                                                                                                                                                                                                                                                                          | mm    | 10505 |
| 701102           | d. MAX. DIGGING REACH                                                                                                                                                                                                                                                                                                                                                                                                                                                                                                                                                                                                                                                                                                                                                                                                                                                                                                                                                                                                                                                                                                                                                                                                                                                                                                                                                                                                                                                                                                                                                                                                                                                                                                                                                                                                                                                                                                                                                                                                                                                                                                          | mm    | 15720 |
|                  | e. MAX DIGGING REACH ON GROUND                                                                                                                                                                                                                                                                                                                                                                                                                                                                                                                                                                                                                                                                                                                                                                                                                                                                                                                                                                                                                                                                                                                                                                                                                                                                                                                                                                                                                                                                                                                                                                                                                                                                                                                                                                                                                                                                                                                                                                                                                                                                                                 | mm    | 15495 |
|                  | f. TOTAL LENGTH DURING PARKING                                                                                                                                                                                                                                                                                                                                                                                                                                                                                                                                                                                                                                                                                                                                                                                                                                                                                                                                                                                                                                                                                                                                                                                                                                                                                                                                                                                                                                                                                                                                                                                                                                                                                                                                                                                                                                                                                                                                                                                                                                                                                                 | mm    | 15430 |
|                  | A. TRACK GAUGE (FULLY RETRACTED)                                                                                                                                                                                                                                                                                                                                                                                                                                                                                                                                                                                                                                                                                                                                                                                                                                                                                                                                                                                                                                                                                                                                                                                                                                                                                                                                                                                                                                                                                                                                                                                                                                                                                                                                                                                                                                                                                                                                                                                                                                                                                               | mm    | 2312  |
|                  | A1. TRACK GAUGE (FULLY EXTENDED)                                                                                                                                                                                                                                                                                                                                                                                                                                                                                                                                                                                                                                                                                                                                                                                                                                                                                                                                                                                                                                                                                                                                                                                                                                                                                                                                                                                                                                                                                                                                                                                                                                                                                                                                                                                                                                                                                                                                                                                                                                                                                               | mm    | 4510  |
|                  | B. TRACK LENGTH                                                                                                                                                                                                                                                                                                                                                                                                                                                                                                                                                                                                                                                                                                                                                                                                                                                                                                                                                                                                                                                                                                                                                                                                                                                                                                                                                                                                                                                                                                                                                                                                                                                                                                                                                                                                                                                                                                                                                                                                                                                                                                                | mm    | 12000 |
|                  | C. DISTANCE BETWEEN IDLER & SPROCKET                                                                                                                                                                                                                                                                                                                                                                                                                                                                                                                                                                                                                                                                                                                                                                                                                                                                                                                                                                                                                                                                                                                                                                                                                                                                                                                                                                                                                                                                                                                                                                                                                                                                                                                                                                                                                                                                                                                                                                                                                                                                                           | mm    | 11285 |
|                  | D. TRACK LENGTH ON HARD GROUND                                                                                                                                                                                                                                                                                                                                                                                                                                                                                                                                                                                                                                                                                                                                                                                                                                                                                                                                                                                                                                                                                                                                                                                                                                                                                                                                                                                                                                                                                                                                                                                                                                                                                                                                                                                                                                                                                                                                                                                                                                                                                                 | mm    | 4400  |
|                  | D1. TRACK LENGTH ON SOFT GROUND                                                                                                                                                                                                                                                                                                                                                                                                                                                                                                                                                                                                                                                                                                                                                                                                                                                                                                                                                                                                                                                                                                                                                                                                                                                                                                                                                                                                                                                                                                                                                                                                                                                                                                                                                                                                                                                                                                                                                                                                                                                                                                | mm    | 8860  |
|                  | E. WIDTH TRACK SHOE                                                                                                                                                                                                                                                                                                                                                                                                                                                                                                                                                                                                                                                                                                                                                                                                                                                                                                                                                                                                                                                                                                                                                                                                                                                                                                                                                                                                                                                                                                                                                                                                                                                                                                                                                                                                                                                                                                                                                                                                                                                                                                            | mm    | 900   |
|                  | E1. WIDTH FLOAT                                                                                                                                                                                                                                                                                                                                                                                                                                                                                                                                                                                                                                                                                                                                                                                                                                                                                                                                                                                                                                                                                                                                                                                                                                                                                                                                                                                                                                                                                                                                                                                                                                                                                                                                                                                                                                                                                                                                                                                                                                                                                                                | mm    | 1500  |
| DIMENSIONS       | F. DISTANCE BETWEEN SHOE INSIDE (FULLY RETRACTED)                                                                                                                                                                                                                                                                                                                                                                                                                                                                                                                                                                                                                                                                                                                                                                                                                                                                                                                                                                                                                                                                                                                                                                                                                                                                                                                                                                                                                                                                                                                                                                                                                                                                                                                                                                                                                                                                                                                                                                                                                                                                              | mm    | 500   |
| DIMENSIONS       | F1. DISTANCE BETWEEN SHOE INSIDE (FULLY EXTENDED)                                                                                                                                                                                                                                                                                                                                                                                                                                                                                                                                                                                                                                                                                                                                                                                                                                                                                                                                                                                                                                                                                                                                                                                                                                                                                                                                                                                                                                                                                                                                                                                                                                                                                                                                                                                                                                                                                                                                                                                                                                                                              | mm    | 2700  |
|                  | G. OVERALL MACHINE WIDTH (FULLY RETRACTED)                                                                                                                                                                                                                                                                                                                                                                                                                                                                                                                                                                                                                                                                                                                                                                                                                                                                                                                                                                                                                                                                                                                                                                                                                                                                                                                                                                                                                                                                                                                                                                                                                                                                                                                                                                                                                                                                                                                                                                                                                                                                                     | mm    | 3500  |
|                  | G1. OVERALL MACHINE WIDTH (FULLY EXTENDED)                                                                                                                                                                                                                                                                                                                                                                                                                                                                                                                                                                                                                                                                                                                                                                                                                                                                                                                                                                                                                                                                                                                                                                                                                                                                                                                                                                                                                                                                                                                                                                                                                                                                                                                                                                                                                                                                                                                                                                                                                                                                                     | mm    | 5700  |
|                  | H. OVERALL MACHINE HEIGHT                                                                                                                                                                                                                                                                                                                                                                                                                                                                                                                                                                                                                                                                                                                                                                                                                                                                                                                                                                                                                                                                                                                                                                                                                                                                                                                                                                                                                                                                                                                                                                                                                                                                                                                                                                                                                                                                                                                                                                                                                                                                                                      | mm    | 3820  |
|                  | I. GROUND CLEARANCE (COUNTERWEIGHT)                                                                                                                                                                                                                                                                                                                                                                                                                                                                                                                                                                                                                                                                                                                                                                                                                                                                                                                                                                                                                                                                                                                                                                                                                                                                                                                                                                                                                                                                                                                                                                                                                                                                                                                                                                                                                                                                                                                                                                                                                                                                                            | mm    | 2010  |
|                  | J. MIN. GROUND CLEARANCE                                                                                                                                                                                                                                                                                                                                                                                                                                                                                                                                                                                                                                                                                                                                                                                                                                                                                                                                                                                                                                                                                                                                                                                                                                                                                                                                                                                                                                                                                                                                                                                                                                                                                                                                                                                                                                                                                                                                                                                                                                                                                                       | mm    | 1900  |
|                  | K. SHOE SETTING HEIGHT                                                                                                                                                                                                                                                                                                                                                                                                                                                                                                                                                                                                                                                                                                                                                                                                                                                                                                                                                                                                                                                                                                                                                                                                                                                                                                                                                                                                                                                                                                                                                                                                                                                                                                                                                                                                                                                                                                                                                                                                                                                                                                         | mm    | 1810  |
|                  | L. CRAWLER HEIGHT                                                                                                                                                                                                                                                                                                                                                                                                                                                                                                                                                                                                                                                                                                                                                                                                                                                                                                                                                                                                                                                                                                                                                                                                                                                                                                                                                                                                                                                                                                                                                                                                                                                                                                                                                                                                                                                                                                                                                                                                                                                                                                              | mm    | 2080  |
|                  | M. WATER LINE LEVEL                                                                                                                                                                                                                                                                                                                                                                                                                                                                                                                                                                                                                                                                                                                                                                                                                                                                                                                                                                                                                                                                                                                                                                                                                                                                                                                                                                                                                                                                                                                                                                                                                                                                                                                                                                                                                                                                                                                                                                                                                                                                                                            | mm    | 1465  |
|                  | N. MIN SWING RADIUS                                                                                                                                                                                                                                                                                                                                                                                                                                                                                                                                                                                                                                                                                                                                                                                                                                                                                                                                                                                                                                                                                                                                                                                                                                                                                                                                                                                                                                                                                                                                                                                                                                                                                                                                                                                                                                                                                                                                                                                                                                                                                                            | mm    | 2750  |

## **RETRACT POSITION:**

\* Dimensions are based on UA200ERN amphibious excavator equipped with 15m long reach arm and 0.7m3 ditching bucket or standard arm and 0.9m3 GP bucket.

\* Specifications are subject to change without prior notice