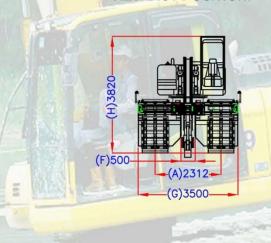

| ITEMS            | UNIT                                                                                                                                                                                                                                                                                                                                                                                                                                                                                                                                                                                                                                                                                                                                                                                                                                                                                                                                                                                                                                                                                                                                                                                                                                                                                                                                                                                                                                                                                                                                                                                                                                                                                                                                                                                                                                                                                                                                                                                                                                                                                                                           | VALUE |       |
|------------------|--------------------------------------------------------------------------------------------------------------------------------------------------------------------------------------------------------------------------------------------------------------------------------------------------------------------------------------------------------------------------------------------------------------------------------------------------------------------------------------------------------------------------------------------------------------------------------------------------------------------------------------------------------------------------------------------------------------------------------------------------------------------------------------------------------------------------------------------------------------------------------------------------------------------------------------------------------------------------------------------------------------------------------------------------------------------------------------------------------------------------------------------------------------------------------------------------------------------------------------------------------------------------------------------------------------------------------------------------------------------------------------------------------------------------------------------------------------------------------------------------------------------------------------------------------------------------------------------------------------------------------------------------------------------------------------------------------------------------------------------------------------------------------------------------------------------------------------------------------------------------------------------------------------------------------------------------------------------------------------------------------------------------------------------------------------------------------------------------------------------------------|-------|-------|
| TRAVEL           | HI AND THE STATE OF THE STATE O | km/h  | 4.2   |
| SPEED            | LO                                                                                                                                                                                                                                                                                                                                                                                                                                                                                                                                                                                                                                                                                                                                                                                                                                                                                                                                                                                                                                                                                                                                                                                                                                                                                                                                                                                                                                                                                                                                                                                                                                                                                                                                                                                                                                                                                                                                                                                                                                                                                                                             | km/h  | 2.3   |
| MAXIMUM GRADIENT |                                                                                                                                                                                                                                                                                                                                                                                                                                                                                                                                                                                                                                                                                                                                                                                                                                                                                                                                                                                                                                                                                                                                                                                                                                                                                                                                                                                                                                                                                                                                                                                                                                                                                                                                                                                                                                                                                                                                                                                                                                                                                                                                |       | 30    |
| WORK EQUIPMENT   | BUCKET CAPACITY                                                                                                                                                                                                                                                                                                                                                                                                                                                                                                                                                                                                                                                                                                                                                                                                                                                                                                                                                                                                                                                                                                                                                                                                                                                                                                                                                                                                                                                                                                                                                                                                                                                                                                                                                                                                                                                                                                                                                                                                                                                                                                                | m3    | 0.7   |
|                  | a. MAX. DIGGING HEIGHT                                                                                                                                                                                                                                                                                                                                                                                                                                                                                                                                                                                                                                                                                                                                                                                                                                                                                                                                                                                                                                                                                                                                                                                                                                                                                                                                                                                                                                                                                                                                                                                                                                                                                                                                                                                                                                                                                                                                                                                                                                                                                                         | mm    | 15610 |
| (6)              | b. MAX. DUMPING HEIGHT                                                                                                                                                                                                                                                                                                                                                                                                                                                                                                                                                                                                                                                                                                                                                                                                                                                                                                                                                                                                                                                                                                                                                                                                                                                                                                                                                                                                                                                                                                                                                                                                                                                                                                                                                                                                                                                                                                                                                                                                                                                                                                         | mm    | 13370 |
| WORKING<br>RANGE | c. MAX. DIGGING DEPTH                                                                                                                                                                                                                                                                                                                                                                                                                                                                                                                                                                                                                                                                                                                                                                                                                                                                                                                                                                                                                                                                                                                                                                                                                                                                                                                                                                                                                                                                                                                                                                                                                                                                                                                                                                                                                                                                                                                                                                                                                                                                                                          | mm    | 10505 |
| 701102           | d. MAX. DIGGING REACH                                                                                                                                                                                                                                                                                                                                                                                                                                                                                                                                                                                                                                                                                                                                                                                                                                                                                                                                                                                                                                                                                                                                                                                                                                                                                                                                                                                                                                                                                                                                                                                                                                                                                                                                                                                                                                                                                                                                                                                                                                                                                                          | mm    | 15720 |
|                  | e. MAX DIGGING REACH ON GROUND                                                                                                                                                                                                                                                                                                                                                                                                                                                                                                                                                                                                                                                                                                                                                                                                                                                                                                                                                                                                                                                                                                                                                                                                                                                                                                                                                                                                                                                                                                                                                                                                                                                                                                                                                                                                                                                                                                                                                                                                                                                                                                 | mm    | 15495 |
|                  | f. TOTAL LENGTH DURING PARKING                                                                                                                                                                                                                                                                                                                                                                                                                                                                                                                                                                                                                                                                                                                                                                                                                                                                                                                                                                                                                                                                                                                                                                                                                                                                                                                                                                                                                                                                                                                                                                                                                                                                                                                                                                                                                                                                                                                                                                                                                                                                                                 | mm    | 15430 |
|                  | A. TRACK GAUGE (FULLY RETRACTED)                                                                                                                                                                                                                                                                                                                                                                                                                                                                                                                                                                                                                                                                                                                                                                                                                                                                                                                                                                                                                                                                                                                                                                                                                                                                                                                                                                                                                                                                                                                                                                                                                                                                                                                                                                                                                                                                                                                                                                                                                                                                                               | mm    | 2312  |
|                  | A1. TRACK GAUGE (FULLY EXTENDED)                                                                                                                                                                                                                                                                                                                                                                                                                                                                                                                                                                                                                                                                                                                                                                                                                                                                                                                                                                                                                                                                                                                                                                                                                                                                                                                                                                                                                                                                                                                                                                                                                                                                                                                                                                                                                                                                                                                                                                                                                                                                                               | mm    | 4510  |
|                  | B. TRACK LENGTH                                                                                                                                                                                                                                                                                                                                                                                                                                                                                                                                                                                                                                                                                                                                                                                                                                                                                                                                                                                                                                                                                                                                                                                                                                                                                                                                                                                                                                                                                                                                                                                                                                                                                                                                                                                                                                                                                                                                                                                                                                                                                                                | mm    | 12000 |
|                  | C. DISTANCE BETWEEN IDLER & SPROCKET                                                                                                                                                                                                                                                                                                                                                                                                                                                                                                                                                                                                                                                                                                                                                                                                                                                                                                                                                                                                                                                                                                                                                                                                                                                                                                                                                                                                                                                                                                                                                                                                                                                                                                                                                                                                                                                                                                                                                                                                                                                                                           | mm    | 11285 |
|                  | D. TRACK LENGTH ON HARD GROUND                                                                                                                                                                                                                                                                                                                                                                                                                                                                                                                                                                                                                                                                                                                                                                                                                                                                                                                                                                                                                                                                                                                                                                                                                                                                                                                                                                                                                                                                                                                                                                                                                                                                                                                                                                                                                                                                                                                                                                                                                                                                                                 | mm    | 4400  |
|                  | D1. TRACK LENGTH ON SOFT GROUND                                                                                                                                                                                                                                                                                                                                                                                                                                                                                                                                                                                                                                                                                                                                                                                                                                                                                                                                                                                                                                                                                                                                                                                                                                                                                                                                                                                                                                                                                                                                                                                                                                                                                                                                                                                                                                                                                                                                                                                                                                                                                                | mm    | 8860  |
|                  | E. WIDTH TRACK SHOE                                                                                                                                                                                                                                                                                                                                                                                                                                                                                                                                                                                                                                                                                                                                                                                                                                                                                                                                                                                                                                                                                                                                                                                                                                                                                                                                                                                                                                                                                                                                                                                                                                                                                                                                                                                                                                                                                                                                                                                                                                                                                                            | mm    | 900   |
|                  | E1. WIDTH FLOAT                                                                                                                                                                                                                                                                                                                                                                                                                                                                                                                                                                                                                                                                                                                                                                                                                                                                                                                                                                                                                                                                                                                                                                                                                                                                                                                                                                                                                                                                                                                                                                                                                                                                                                                                                                                                                                                                                                                                                                                                                                                                                                                | mm    | 1500  |
| DIMENSIONS       | F. DISTANCE BETWEEN SHOE INSIDE (FULLY RETRACTED)                                                                                                                                                                                                                                                                                                                                                                                                                                                                                                                                                                                                                                                                                                                                                                                                                                                                                                                                                                                                                                                                                                                                                                                                                                                                                                                                                                                                                                                                                                                                                                                                                                                                                                                                                                                                                                                                                                                                                                                                                                                                              | mm    | 500   |
| DIMENSIONS       | F1. DISTANCE BETWEEN SHOE INSIDE (FULLY EXTENDED)                                                                                                                                                                                                                                                                                                                                                                                                                                                                                                                                                                                                                                                                                                                                                                                                                                                                                                                                                                                                                                                                                                                                                                                                                                                                                                                                                                                                                                                                                                                                                                                                                                                                                                                                                                                                                                                                                                                                                                                                                                                                              | mm    | 2700  |
|                  | G. OVERALL MACHINE WIDTH (FULLY RETRACTED)                                                                                                                                                                                                                                                                                                                                                                                                                                                                                                                                                                                                                                                                                                                                                                                                                                                                                                                                                                                                                                                                                                                                                                                                                                                                                                                                                                                                                                                                                                                                                                                                                                                                                                                                                                                                                                                                                                                                                                                                                                                                                     | mm    | 3500  |
|                  | G1. OVERALL MACHINE WIDTH (FULLY EXTENDED)                                                                                                                                                                                                                                                                                                                                                                                                                                                                                                                                                                                                                                                                                                                                                                                                                                                                                                                                                                                                                                                                                                                                                                                                                                                                                                                                                                                                                                                                                                                                                                                                                                                                                                                                                                                                                                                                                                                                                                                                                                                                                     | mm    | 5700  |
|                  | H. OVERALL MACHINE HEIGHT                                                                                                                                                                                                                                                                                                                                                                                                                                                                                                                                                                                                                                                                                                                                                                                                                                                                                                                                                                                                                                                                                                                                                                                                                                                                                                                                                                                                                                                                                                                                                                                                                                                                                                                                                                                                                                                                                                                                                                                                                                                                                                      | mm    | 3820  |
|                  | I. GROUND CLEARANCE (COUNTERWEIGHT)                                                                                                                                                                                                                                                                                                                                                                                                                                                                                                                                                                                                                                                                                                                                                                                                                                                                                                                                                                                                                                                                                                                                                                                                                                                                                                                                                                                                                                                                                                                                                                                                                                                                                                                                                                                                                                                                                                                                                                                                                                                                                            | mm    | 2010  |
|                  | J. MIN. GROUND CLEARANCE                                                                                                                                                                                                                                                                                                                                                                                                                                                                                                                                                                                                                                                                                                                                                                                                                                                                                                                                                                                                                                                                                                                                                                                                                                                                                                                                                                                                                                                                                                                                                                                                                                                                                                                                                                                                                                                                                                                                                                                                                                                                                                       | mm    | 1900  |
|                  | K. SHOE SETTING HEIGHT                                                                                                                                                                                                                                                                                                                                                                                                                                                                                                                                                                                                                                                                                                                                                                                                                                                                                                                                                                                                                                                                                                                                                                                                                                                                                                                                                                                                                                                                                                                                                                                                                                                                                                                                                                                                                                                                                                                                                                                                                                                                                                         | mm    | 1810  |
|                  | L. CRAWLER HEIGHT                                                                                                                                                                                                                                                                                                                                                                                                                                                                                                                                                                                                                                                                                                                                                                                                                                                                                                                                                                                                                                                                                                                                                                                                                                                                                                                                                                                                                                                                                                                                                                                                                                                                                                                                                                                                                                                                                                                                                                                                                                                                                                              | mm    | 2080  |
|                  | M. WATER LINE LEVEL                                                                                                                                                                                                                                                                                                                                                                                                                                                                                                                                                                                                                                                                                                                                                                                                                                                                                                                                                                                                                                                                                                                                                                                                                                                                                                                                                                                                                                                                                                                                                                                                                                                                                                                                                                                                                                                                                                                                                                                                                                                                                                            | mm    | 1465  |
|                  | N. MIN SWING RADIUS                                                                                                                                                                                                                                                                                                                                                                                                                                                                                                                                                                                                                                                                                                                                                                                                                                                                                                                                                                                                                                                                                                                                                                                                                                                                                                                                                                                                                                                                                                                                                                                                                                                                                                                                                                                                                                                                                                                                                                                                                                                                                                            | mm    | 2750  |

## **RETRACT POSITION:**

\* Dimensions are based on UA200ERN amphibious excavator equipped with 15m long reach arm and 0.7m3 ditching bucket or standard arm and 0.9m3 GP bucket.

\* Specifications are subject to change without prior notice