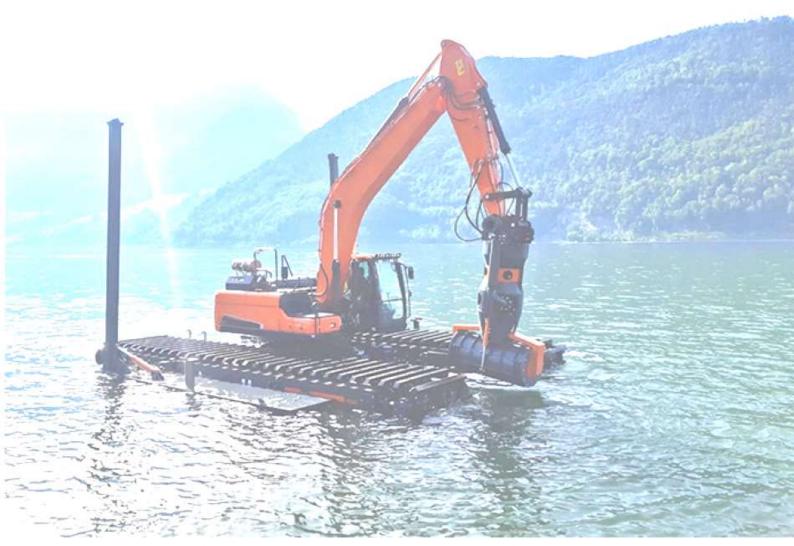

## INTRODUCTION

Uni Asia amphibious excavator

is an excavator that can travel and work safely and effectively on soft terrain such as swamp, wet land and shallow water. The well designed Uni Asia amphibious hydraulic undercarriage have ultra-low ground pressure and unparalleled mobility to work on soft terrains and swamp areas.